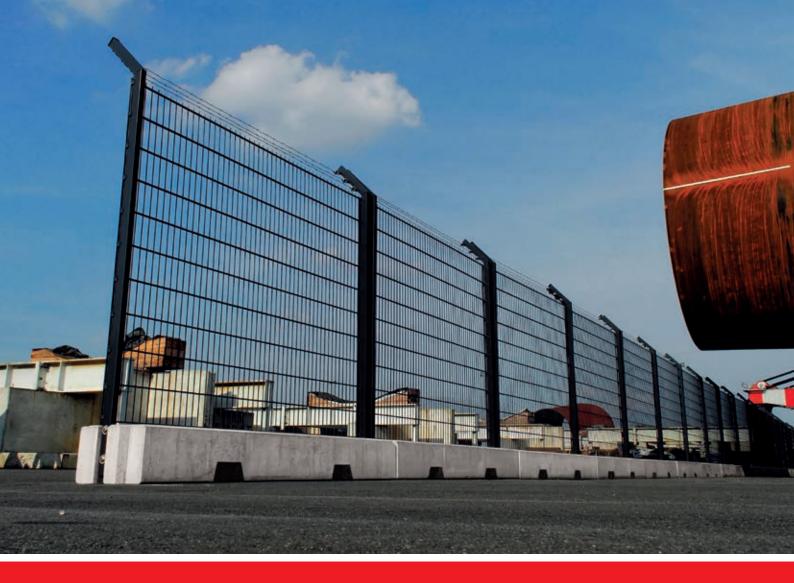

#### **MASSIVE BUT MOBILE**

You can place and remove our mobile security fences without great effort and use the system spontaneously or for the long term. Our elements are based on a solid, 850 kg concrete base, which can be easily moved and set with a forklift truck. Place the single elements at the desired location. Thanks to its patented "interlocking system" on the concrete base, CAPRA Protection ensures that the elements interlock and are immovable. If the system is to be used at a different location, the fence elements can also be loaded onto trucks and transported in larger quantities.

#### MAXIMUM SAFETY ACCORDING TO PATENTED PRINCIPLE

CAPRA Protection offers the best protection, secure shielding and maximum safety – despite its flexibility and mobility.

Three elementary features provide saftey:

- the 850 kg concrete base provides stability
- the solid steel panels are firmly screwed and equipped with anticlimb solutions on request
- our patented interlocking system ensures a stable interlocking of the concrete bases

The massive bases in combination with the interlocking make it almost impossible to move or knock down the coherent fence. CAPRA Protection security fences are available on request with bespoke fillings.