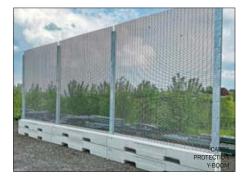

#### **MASSIVE BUT MOBILE**

You can place and remove our mobile security fences without great effort and use the system spontaneously or for the long term. Our elements are based on a solid, 850 kg concrete base, which can be easily moved and set with a forklift truck. Place the single elements at the desired location. Thanks to its patented "interlocking system" on the concrete base, CAPRA Protection ensures that the elements interlock and are immovable. If the system is to be used at a different location, the fence elements can also be loaded onto trucks and transported in larger quantities.

#### MAXIMUM SAFETY ACCORDING TO PATENTED PRINCIPLE

CAPRA Protection offers the best protection, secure shielding and maximum safety – despite its flexibility and mobility.

Three elementary features provide saftey:

- the 850 kg concrete base provides stability
- the solid steel panels are firmly screwed and equipped with anticlimb solutions on request
- our patented interlocking system ensures a stable interlocking of the concrete bases

The massive bases in combination with the interlocking make it almost impossible to move or knock down the coherent fence. CAPRA Protection security fences are available on request with bespoke fillings.