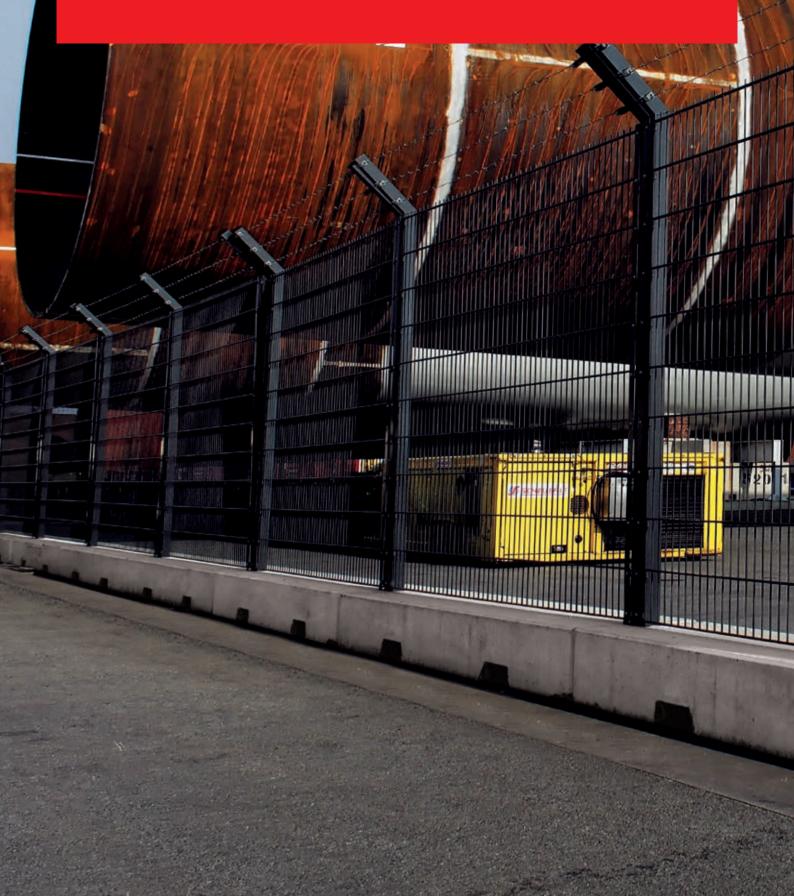

#### CAPRA PROTECTION BOOM

The fence element with additional bent arm and barbed wire provides more security.

#### **CAPRA PROTECTION INDIVIDUAL**

Even special requests or special requirements are no problem – we find a tailor-made solution and implement everything precisely!

Even safer: equip elements with Y-boom cantilevers additionally with "Nato wire" or according to your requirements.