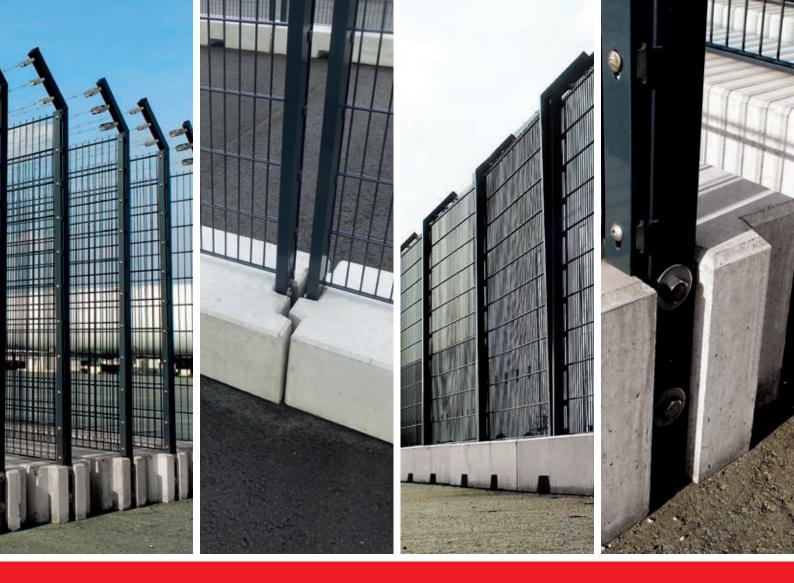

#### **MASSIVE BUT MOBILE**

You can place and remove our mobile security fences without great effort and use the system spontaneously or for the long term. Our elements are based on a solid, 850 kg concrete base, which can be easily moved and set with a forklift truck. Place the single elements at the desired location. Thanks to its patented "interlocking system" on the concrete base, CAPRA Protection ensures that the elements interlock and are immovable. If the system is to be used at a different location, the fence elements can also be loaded onto trucks and transported in larger quantities.

- the 850 kg concrete base provides stability
- the solid steel panels are firmly screwed and equipped with anticlimb solutions on request
- our patented interlocking system ensures a stable interlocking of the concrete bases

The massive bases in combination with the interlocking make it almost impossible to move or knock down the coherent fence. CAPRA Protection security fences are available on request with bespoke fillings.

## CAPRA 90° ANGLE ELEMENT

More flexibility and safety with matching corner elements.

## CAPRA 45° ANGLE ELEMENT

The new 45° corner elements allow even more possibilities and adaptations to the conditions.