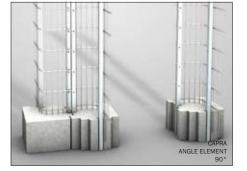

## CAPRA 90° ANGLE ELEMENT

More flexibility and safety with matching corner elements.