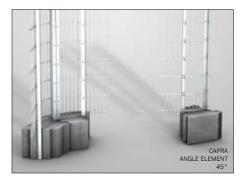

## CAPRA 45° ANGLE ELEMENT

The new 45° corner elements allow even more possibilities and adaptations to the conditions.