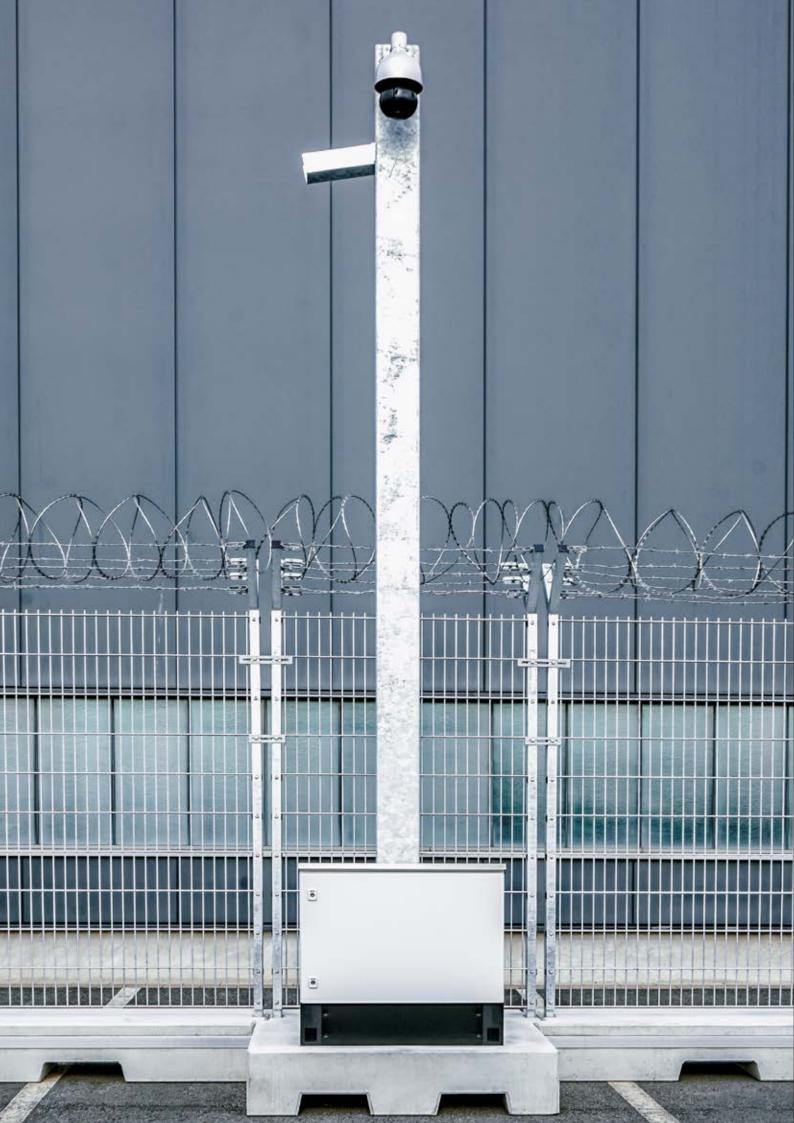

## **IBOOM IS THE SYMBIOSIS OF CAPRA AND SECONTEC** The mobile security fence with integrated video – remote

monitoring – without any groundworks. The perfect symbiosis of the CAPRA high security fence and the SECONTEC video alarm system S1 plusAudio.

## **IBOOM IS INNOVATION**

## A PERFECT SYMBIOSIS OF THE CAPRA HIGH-SECURITY FENCE AND THE ACTIVE SECONTEC VIDEO ALARM SYSTEM

- Concrete base with a weight of 850 kg, featuring a patented interlocking system, integrated cable management and sabotage protection
- High mechanical resistance due to the massive concrete base in combination with the interlocking system
- Maximum flexibility in installation, disassembly and repositioning
- Special modules available for 45° and 90° angles, doors and gates
- Complies with ICAO and ISPS guidelines
- Integrated perimeter protection based on the SECONTEC S1 Video Alarm System
- 24/7 LIVE video surveillance through the SECONTEC Video Operation Center (VOC)
- Integrated audio alarm system for addressing potential intruders
- Remote opening of gates and barriers by the VOC
- Applications include ports, airports, critical infrastructure, industrial facilities, automotive, construction sites and logistics
- Suitable for security-critical areas such as law enforcement, military, government, prisons, data centers and more

#### TAMPER-PROOF RIGHT FROM THE START.

The mobile security fence with integrated remote video surveillance, all without the need for groundworks. The perfect symbiosis of the CAPRA high-security fence and the SECONTEC Video Alarm System S1 plus Audio. It has never been easier to securely monitor video from remote locations.