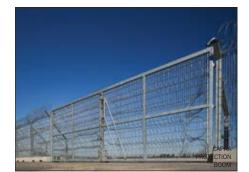

#### **MASSIVE BUT MOBILE**

You can place and remove our mobile security fences without great effort and use the system spontaneously or for the long term. Our elements are based on a solid, 850 kg concrete base, which can be easily moved and set with a forklift truck. Place the single elements at the desired location. Thanks to its patented "interlocking system" on the concrete base, CAPRA Protection ensures that the elements interlock and are immovable. If the system is to be used at a different location, the fence elements can also be loaded onto trucks and transported in larger quantities.

The massive bases in combination with the interlocking make it almost impossible to move or knock down the coherent fence. CAPRA Protection security fences are available on request with bespoke fillings.