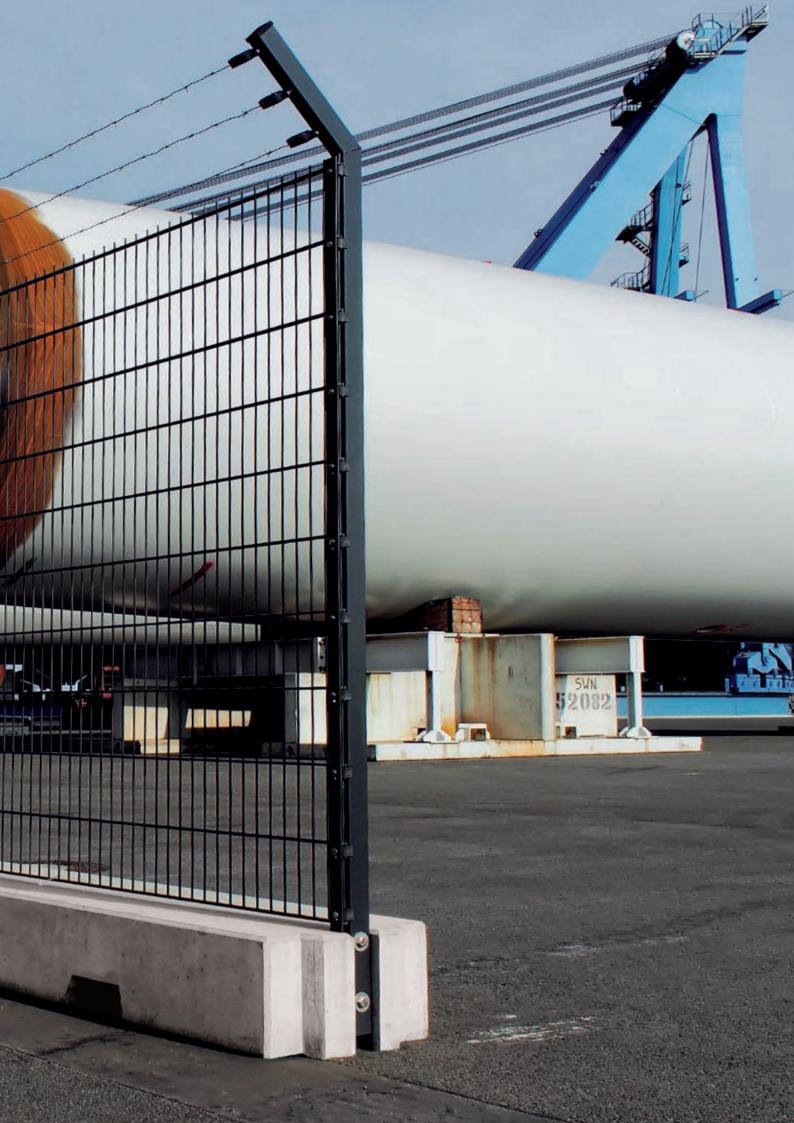

#### **MASSIVE BUT MOBILE**

You can place and remove our mobile security fences without great effort and use the system spontaneously or for the long term. Our elements are based on a solid, 850 kg concrete base, which can be easily moved and set with a forklift truck. Place the single elements at the desired location. Thanks to its patented "interlocking system" on the concrete base, CAPRA Protection ensures that the elements interlock and are immovable. If the system is to be used at a different location, the fence elements can also be loaded onto trucks and transported in larger quantities.

#### MAXIMUM SAFETY ACCORDING TO PATENTED PRINCIPLE

CAPRA Protection offers the best protection, secure shielding and maximum safety – despite its flexibility and mobility.

Three elementary features provide saftey:

- the 850 kg concrete base provides stability
- the solid steel panels are firmly screwed and equipped with anticlimb solutions on request
- our patented interlocking system ensures a stable interlocking of the concrete bases

The massive bases in combination with the interlocking make it almost impossible to move or knock down the coherent fence. CAPRA Protection security fences are available on request with bespoke fillings.