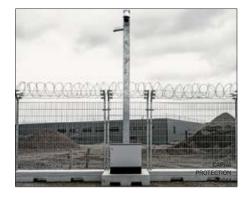

#### CAPRA PROTECTION BOOM

The fence element with additional bent arm and barbed wire provides more security.

## **IBOOM IS THE SYMBIOSIS OF CAPRA AND SECONTEC** The mobile security fence with integrated video – remote

monitoring – without any groundworks. The perfect symbiosis of the CAPRA high security fence and the SECONTEC video alarm system S1 plusAudio.

#### TAMPER-PROOF RIGHT FROM THE START.

The mobile security fence with integrated remote video surveillance, all without the need for groundworks. The perfect symbiosis of the CAPRA high-security fence and the SECONTEC Video Alarm System S1 plus Audio. It has never been easier to securely monitor video from remote locations.