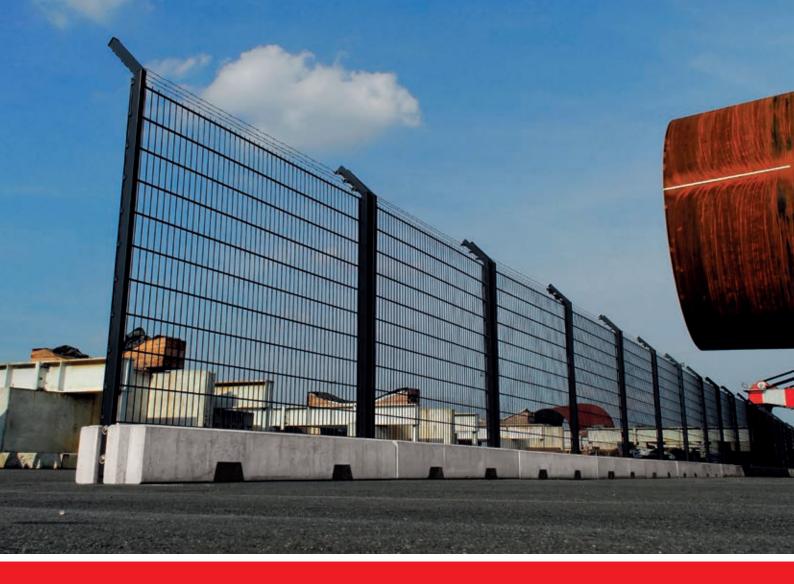

# **MASSIVE BUT MOBILE**

You can place and remove our mobile security fences without great effort and use the system spontaneously or for the long term. Our elements are based on a solid, 850 kg concrete base, which can be easily moved and set with a forklift truck. Place the single elements at the desired location.

Thanks to its patented "interlocking system" on the concrete base, CAPRA Protection ensures that the elements interlock and are immovable. If the system is to be used at a different location, the fence elements can also be loaded onto trucks and transported in larger quantities.

The massive bases in combination with the interlocking make it almost impossible to move or knock down the coherent fence. CAPRA Protection security fences are available on request with bespoke fillings.