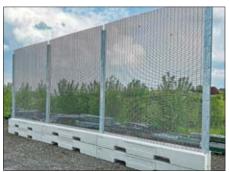

### CAPRA PROTECTION DOUBLE

The simplest variant: our solid concrete base with double bar panel without bent arm.

# CAPRA VARIATIONS - THE CHOICE IS YOURS

#### YOU CAN SELECT THE FENCE ELEMENTS ACCORDING TO YOUR NEEDS.

CAPRA fence elements are modularly constructed and can be combined in various ways. Additionally, we also offer customized solutions. CAPRA is the concept for maximum flexibility when it comes to mobile security.