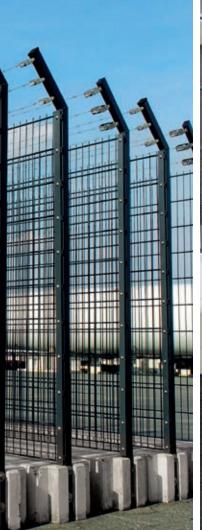

# **MASSIVE BUT MOBILE**

You can place and remove our mobile security fences without great effort and use the system spontaneously or for the long term. Our elements are based on a solid, 850 kg concrete base, which can be easily moved and set with a forklift truck. Place the single elements at the desired location.

Thanks to its patented "interlocking system" on the concrete base, CAPRA Protection ensures that the elements interlock and are immovable. If the system is to be used at a different location, the fence elements can also be loaded onto trucks and transported in larger quantities.

- the 850 kg concrete base provides stability
- the solid steel panels are firmly screwed and equipped with anticlimb solutions on request
- our patented interlocking system ensures a stable interlocking of the concrete bases