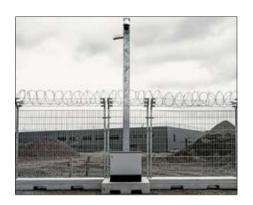

#### **CAPRA PROTECTION BOOM**

The fence element with additional bent arm and barbed wire provides more security.

#### **CAPRA PROTECTION Y-BOOM**

For more safety on all sides: Our fence element with bent arm and barbed wire on both sides. Alternatively also possible with Nato wire.