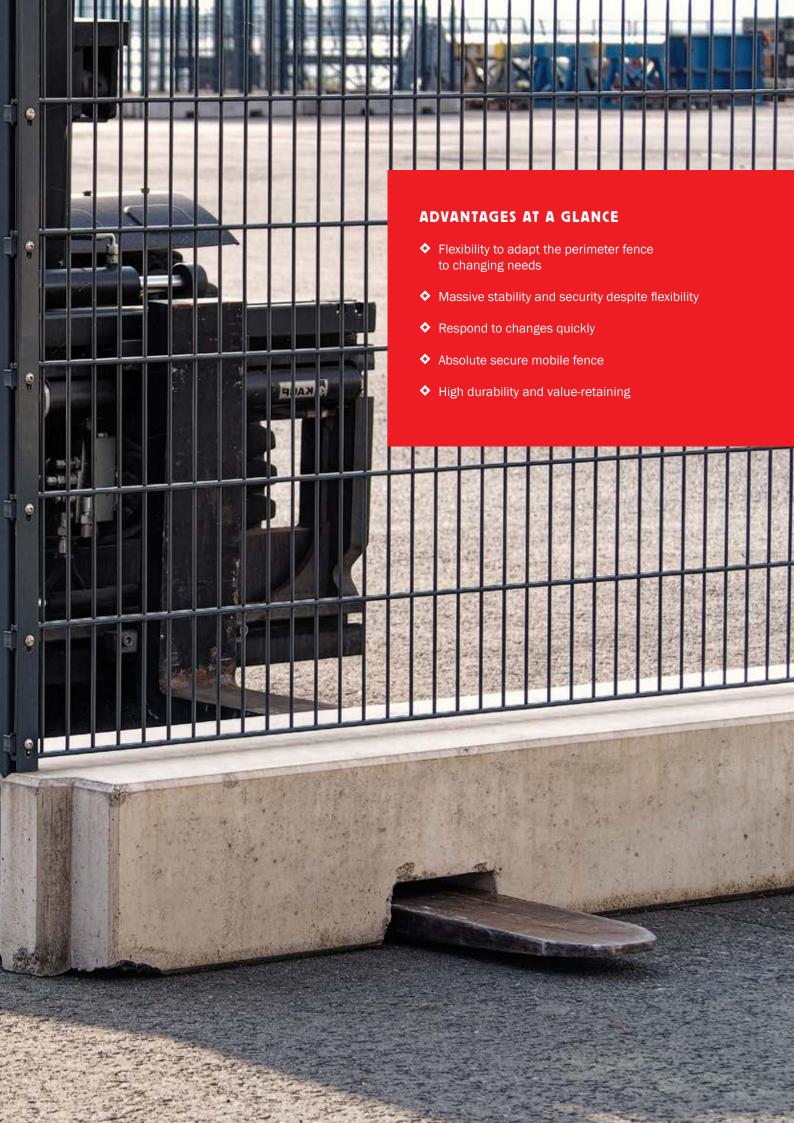

# **MASSIVE BUT MOBILE**

You can place and remove our mobile security fences without great effort and use the system spontaneously or for the long term. Our elements are based on a solid, 850 kg concrete base, which can be easily moved and set with a forklift truck. Place the single elements at the desired location.

Thanks to its patented "interlocking system" on the concrete base, CAPRA Protection ensures that the elements interlock and are immovable. If the system is to be used at a different location, the fence elements can also be loaded onto trucks and transported in larger quantities.

- the 850 kg concrete base provides stability
- the solid steel panels are firmly screwed and equipped with anticlimb solutions on request
- our patented interlocking system ensures a stable interlocking of the concrete bases

The massive bases in combination with the interlocking make it almost impossible to move or knock down the coherent fence. CAPRA Protection security fences are available on request with bespoke fillings.