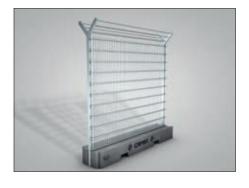

# **MASSIVE BUT MOBILE**

You can place and remove our mobile security fences without great effort and use the system spontaneously or for the long term. Our elements are based on a solid, 850 kg concrete base, which can be easily moved and set with a forklift truck. Place the single elements at the desired location.

- the 850 kg concrete base provides stability
- the solid steel panels are firmly screwed and equipped with anticlimb solutions on request
- our patented interlocking system ensures a stable interlocking of the concrete bases

### CAPRA PROTECTION DOUBLE

The simplest variant: our solid concrete base with double bar panel without bent arm.