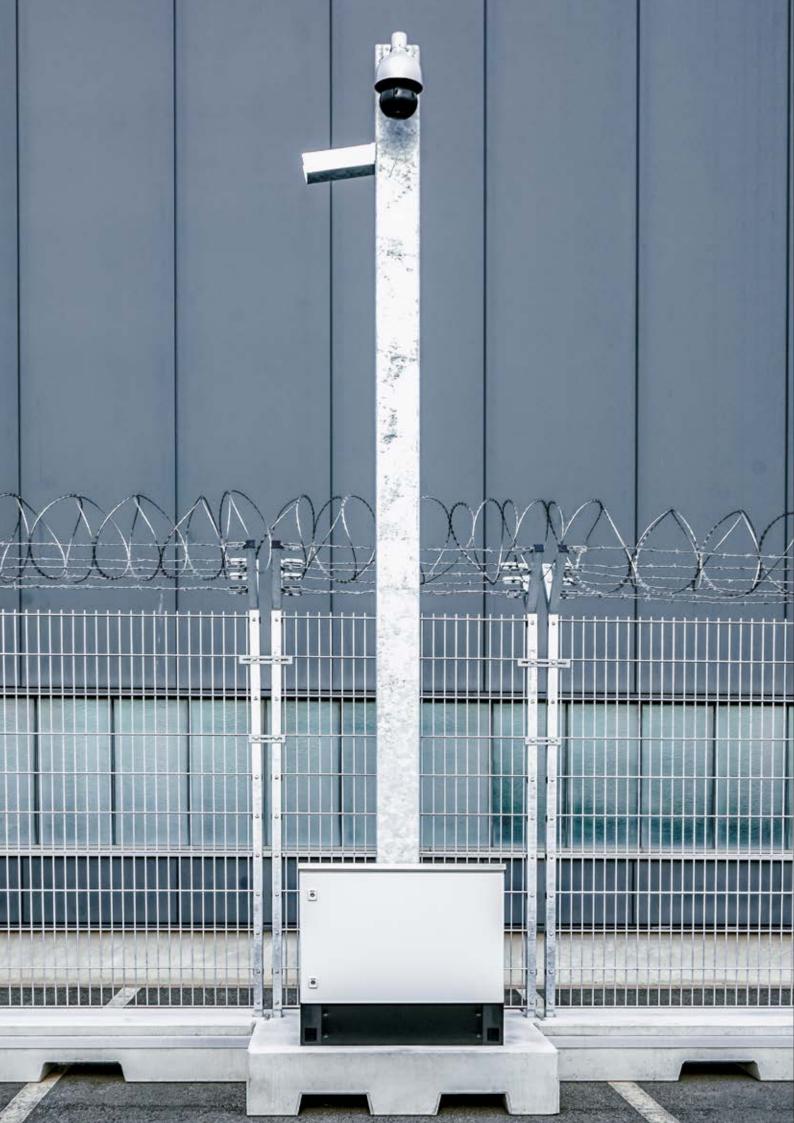

#### IBOOM IS THE SYMBIOSIS OF CAPRA AND SECONTEC

The mobile security fence with integrated video – remote monitoring – without any groundworks. The perfect symbiosis of the CAPRA high security fence and the SECONTEC video alarm system S1 plusAudio.

# **IBOOM IS INNOVATION**

# A PERFECT SYMBIOSIS OF THE CAPRA HIGH-SECURITY FENCE AND THE ACTIVE SECONTEC VIDEO ALARM SYSTEM

- Concrete base with a weight of 850 kg, featuring a patented interlocking system, integrated cable tray and sabotage protection
- High mechanical resistance due to the massive concrete base in combination with the interlocking system
- · Maximum flexibility in installation, disassembly and repositioning
- Special modules available for 45° and 90° angles, doors and gates
- Complies with ICAO and ISPS guidelines
- Integrated perimeter protection based on the SECONTEC S1 Video Alarm System
- 24/7 LIVE video surveillance through the SECONTEC Video Operation Center (VOC)
- Integrated audio alarm system for addressing potential intruders
- Remote opening of gates and barriers by the VOC
- Applications include ports, airports, critical infrastructure, industrial facilities, automotive, construction sites and logistics
- Suitable for security-critical areas such as law enforcement, military, government, prisons, data centers and more

#### TAMPER-PROOF RIGHT FROM THE START.

The mobile security fence with integrated remote video surveillance, all without the need for groundworks. The perfect symbiosis of the CAPRA high-security fence and the SECONTEC Video Alarm System S1 plus Audio. It has never been easier to securely monitor video from remote locations.