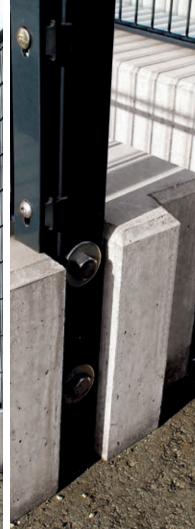

# **MASSIVE BUT MOBILE**

You can place and remove our mobile security fences without great effort and use the system spontaneously or for the long term. Our elements are based on a solid, 850 kg concrete base, which can be easily moved and set with a forklift truck. Place the single elements at the desired location.

Thanks to its patented "interlocking system" on the concrete base, CAPRA Protection ensures that the elements interlock and are immovable. If the system is to be used at a different location, the fence elements can also be loaded onto trucks and transported in larger quantities.

- the 850 kg concrete base provides stability
- the solid steel panels are firmly screwed and equipped with anticlimb solutions on request
- our patented interlocking system ensures a stable interlocking of the concrete bases

The massive bases in combination with the interlocking make it almost impossible to move or knock down the coherent fence. CAPRA Protection security fences are available on request with bespoke fillings.