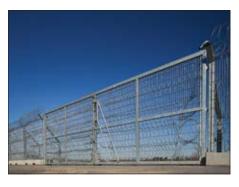

# **MASSIVE BUT MOBILE**

You can place and remove our mobile security fences without great effort and use the system spontaneously or for the long term. Our elements are based on a solid, 850 kg concrete base, which can be easily moved and set with a forklift truck. Place the single elements at the desired location.

Thanks to its patented "interlocking system" on the concrete base, CAPRA Protection ensures that the elements interlock and are immovable. If the system is to be used at a different location, the fence elements can also be loaded onto trucks and transported in larger quantities.

#### MAXIMUM SAFETY ACCORDING TO PATENTED PRINCIPLE

CAPRA Protection offers the best protection, secure shielding and maximum safety – despite its flexibility and mobility.

Three elementary features provide safety:

- the 850 kg concrete base provides stability
- the solid steel panels are firmly screwed and equipped with anticlimb solutions on request
- our patented interlocking system ensures a stable interlocking of the concrete bases

The massive bases in combination with the interlocking make it almost impossible to move or knock down the coherent fence. CAPRA Protection security fences are available on request with bespoke fillings.