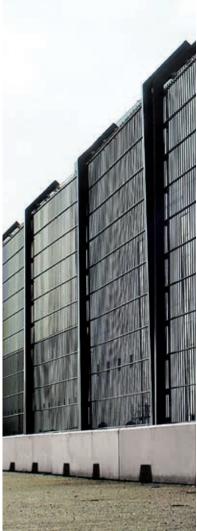

# **MASSIVE BUT MOBILE**

You can place and remove our mobile security fences without great effort and use the system spontaneously or for the long term. Our elements are based on a solid, 850 kg concrete base, which can be easily moved and set with a forklift truck. Place the single elements at the desired location.

The massive bases in combination with the interlocking make it almost impossible to move or knock down the coherent fence. CAPRA Protection security fences are available on request with bespoke fillings.