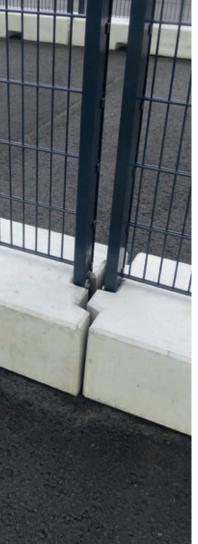

Thanks to its patented "interlocking system" on the concrete base, CAPRA Protection ensures that the elements interlock and are immovable. If the system is to be used at a different location, the fence elements can also be loaded onto trucks and transported in larger quantities.

The massive bases in combination with the interlocking make it almost impossible to move or knock down the coherent fence. CAPRA Protection security fences are available on request with bespoke fillings.