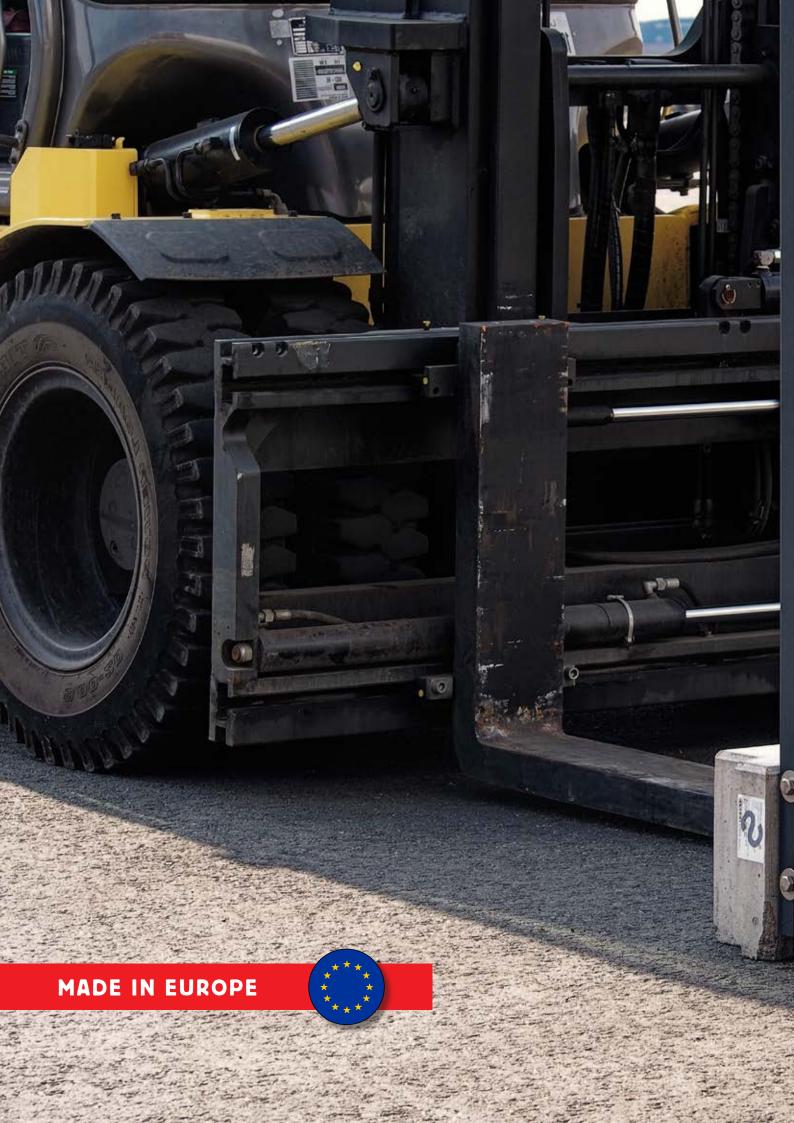

# **MASSIVE BUT MOBILE**

You can place and remove our mobile security fences without great effort and use the system spontaneously or for the long term. Our elements are based on a solid, 850 kg concrete base, which can be easily moved and set with a forklift truck. Place the single elements at the desired location.

Thanks to its patented "interlocking system" on the concrete base, CAPRA Protection ensures that the elements interlock and are immovable. If the system is to be used at a different location, the fence elements can also be loaded onto trucks and transported in larger quantities.