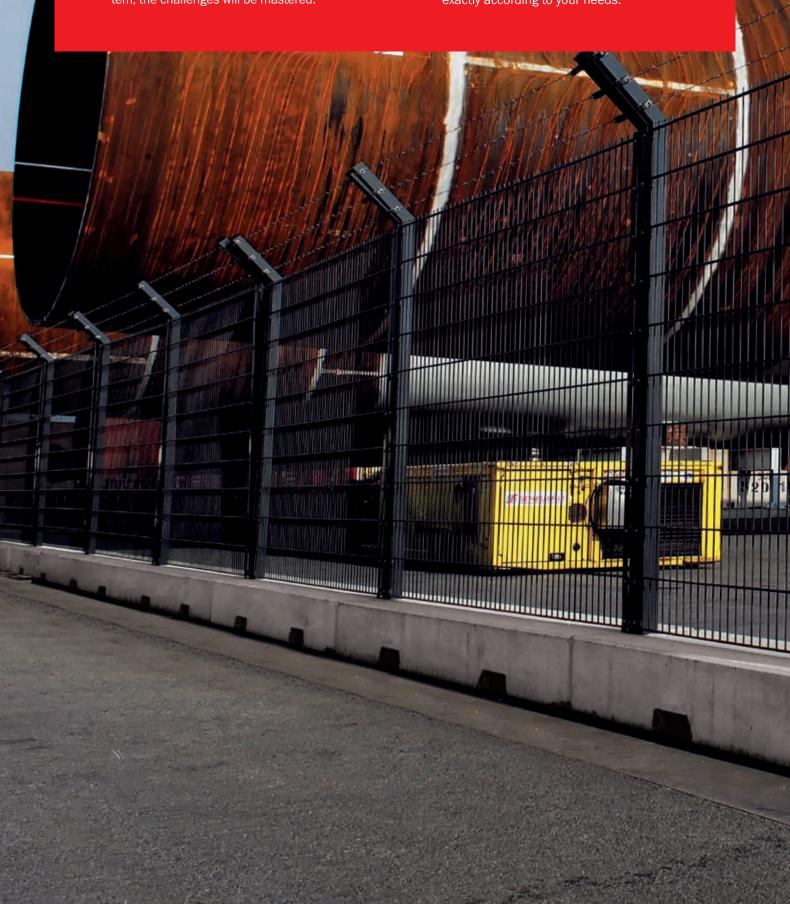

# **MASSIVE BUT MOBILE**

You can place and remove our mobile security fences without great effort and use the system spontaneously or for the long term. Our elements are based on a solid, 850 kg concrete base, which can be easily moved and set with a forklift truck. Place the single elements at the desired location.

Thanks to its patented "interlocking system" on the concrete base, CAPRA Protection ensures that the elements interlock and are immovable. If the system is to be used at a different location, the fence elements can also be loaded onto trucks and transported in larger quantities.

- the 850 kg concrete base provides stability
- the solid steel panels are firmly screwed and equipped with anticlimb solutions on request
- our patented interlocking system ensures a stable interlocking of the concrete bases

The massive bases in combination with the interlocking make it almost impossible to move or knock down the coherent fence. CAPRA Protection security fences are available on request with bespoke fillings.