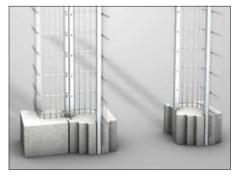

Thanks to its patented "interlocking system" on the concrete base, CAPRA Protection ensures that the elements interlock and are immovable. If the system is to be used at a different location, the fence elements can also be loaded onto trucks and transported in larger quantities.

The massive bases in combination with the interlocking make it almost impossible to move or knock down the coherent fence. CAPRA Protection security fences are available on request with bespoke fillings.