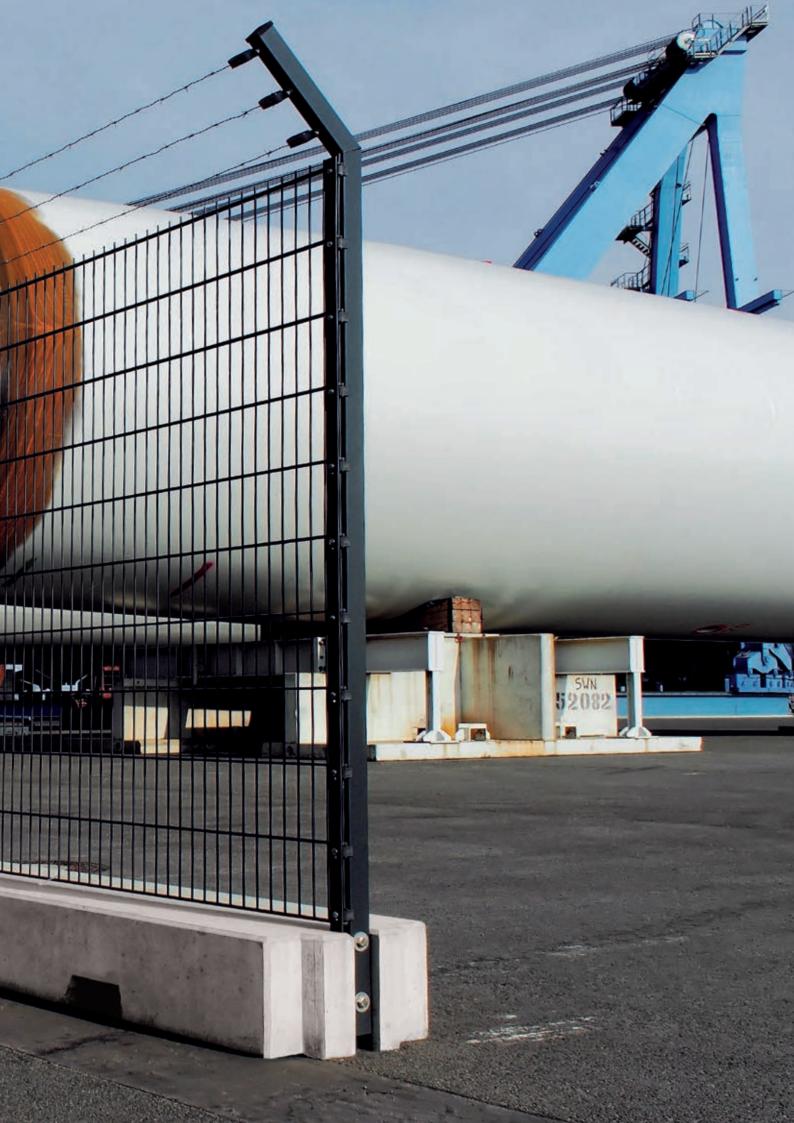

# **MASSIVE BUT MOBILE**

You can place and remove our mobile security fences without great effort and use the system spontaneously or for the long term. Our elements are based on a solid, 850 kg concrete base, which can be easily moved and set with a forklift truck. Place the single elements at the desired location.

Thanks to its patented "interlocking system" on the concrete base, CAPRA Protection ensures that the elements interlock and are immovable. If the system is to be used at a different location, the fence elements can also be loaded onto trucks and transported in larger quantities.

- the 850 kg concrete base provides stability
- the solid steel panels are firmly screwed and equipped with anticlimb solutions on request
- our patented interlocking system ensures a stable interlocking of the concrete bases

The massive bases in combination with the interlocking make it almost impossible to move or knock down the coherent fence. CAPRA Protection security fences are available on request with bespoke fillings.