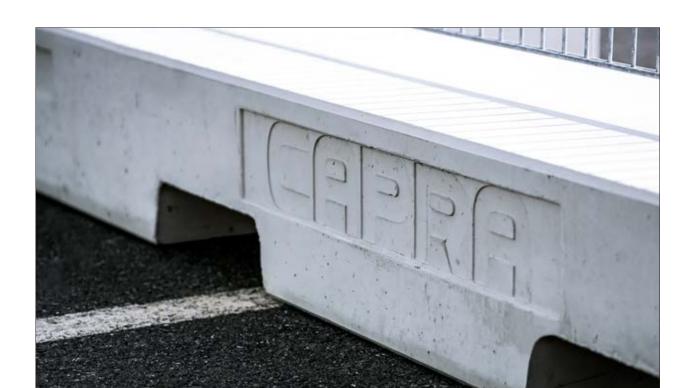

# **MASSIVE BUT MOBILE**

You can place and remove our mobile security fences without great effort and use the system spontaneously or for the long term. Our elements are based on a solid, 850 kg concrete base, which can be easily moved and set with a forklift truck. Place the single elements at the desired location.

Thanks to its patented "interlocking system" on the concrete base, CAPRA Protection ensures that the elements interlock and are immovable. If the system is to be used at a different location, the fence elements can also be loaded onto trucks and transported in larger quantities.

- the 850 kg concrete base provides stability
- the solid steel panels are firmly screwed and equipped with anticlimb solutions on request
- our patented interlocking system ensures a stable interlocking of the concrete bases